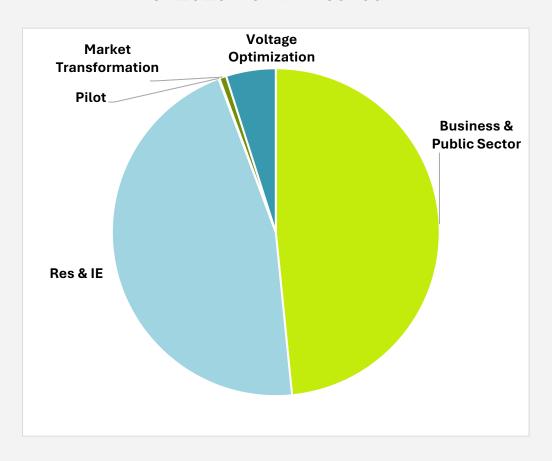

## Evaluation Budget vs 2023 kWh Saved

#### CY2023 Net kWh Saved

#### CY2025 Evaluation Budget (Programs only)

Source: Budget: 2024 Evaluation plan. kWh: 2023 Impact Report