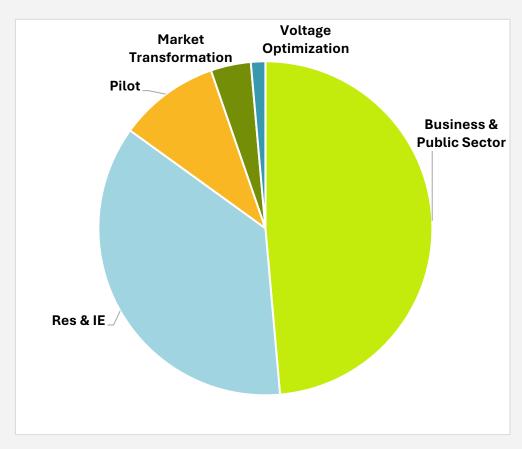

## Evaluation Budget vs 2023 kWh Saved

#### CY2025 Evaluation Budget (Programs only)

Source: Budget: 2024 Evaluation plan. kWh: 2023 Impact Report

## CY2025 Evaluation Budget