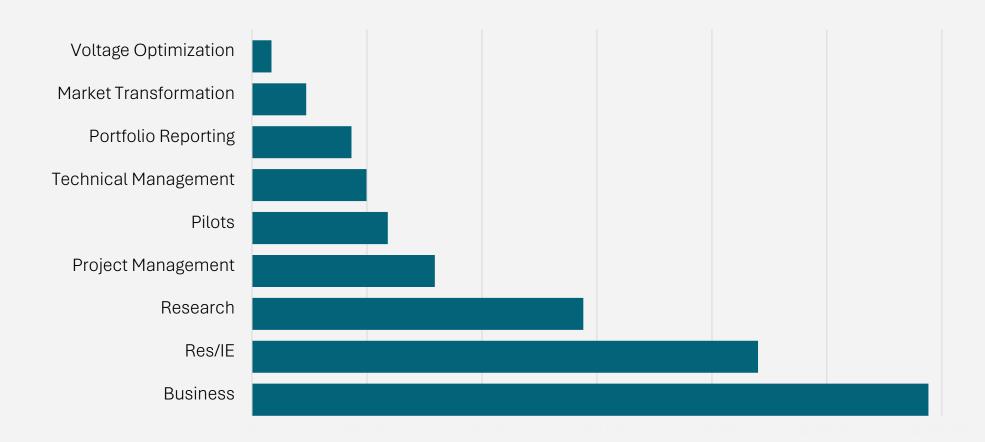

## Special Topics

- Non-Energy Impacts
- PJM
- DAC NTG Policy

#### Evaluation Approaches and Timeline

Evaluation Coordination





# Introduction



## **Evaluation Plan Schedule**

| Step                            | Date        |
|---------------------------------|-------------|
| First Draft                     | November 26 |
| Presentation to SAG             | December 3  |
| Comments Due on Evaluation Plan | December 20 |
| Second Draft                    | January 6   |
| Comments Due on Second Draft    | January 20  |
| Final                           | January 27  |



## Evaluation Budget vs 2023 kWh Saved

#### CY2023 Net kWh Saved



#### CY2025 Evaluation Budget (Programs only)



Source: Budget: 2024 Evaluation plan. kWh: 2023 Impact Report



## CY2025 Evaluation Budget





# Residential and IE Programs



# Structure of the Evaluation – Residential Sector Programs

| Program Type       | Plan 6 Program                     |
|--------------------|------------------------------------|
| Division           | Single-Family Upgrades             |
| Direct to Consumer | Multifamily Upgrades               |
|                    | Behavior - Res/IE                  |
|                    | Retail/Online                      |
|                    | Product Distribution               |
| Channels           | New Construction – Income Eligible |
|                    | Electric Homes New Construction    |
|                    | Contractor/Midstream Rebates       |

- Promoted broadly as the ComEd Energy Efficiency Program
- Income Qualified services are embedded in